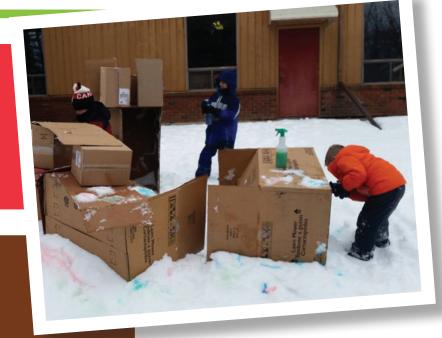

## The Adventure:

With your Lodge, build a secret superhero meeting place!

Take a break after a couple of minutes of building. Work together to come up with some rules to make things go a little smoother. With some help, write down your rules and post them near your fort so that you can remember to follow them!

### Do:

Plan:

• Split up into Lodges and build your forts!